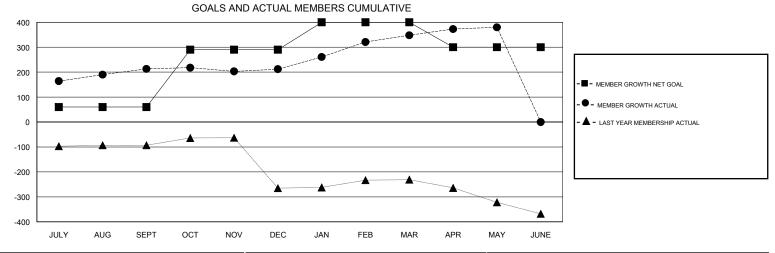

## N S SANKAR **LOCATION INDIA GMT CA** Clubs Members RESULTS FOR 2018-2019 RESULTS FOR 2018-2019 NEW CLUB GOAL NEW CLUBS DROPPED CLUBS MEMBER GROWTH NET MEMBER GROWTH DROPPED QUARTER QUARTER GOAL ACTUAL MEMBERS ACTUAL (including transfers) 6 0 60 274 51 JULY/AUG/SEPT JULY/AUG/SEPT 0 230 102 99 OCT/NOV/DEC OCT/NOV/DEC 1 3 0 194 110 48 JAN/FEB/MAR JAN/FEB/MAR 0 0 -100 78 45 APR/MAY/JUNE APR/MAY/JUNE