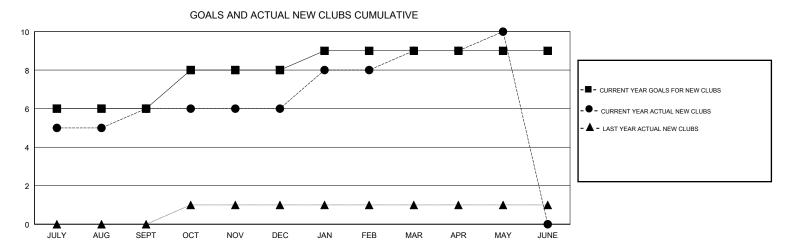

## N S SANKAR **LOCATION INDIA GMT CA** Clubs Members RESULTS FOR 2018-2019 RESULTS FOR 2018-2019 NEW CLUB GOAL NEW CLUBS DROPPED CLUBS MEMBER GROWTH NET MEMBER GROWTH DROPPED QUARTER QUARTER GOAL ACTUAL MEMBERS ACTUAL (including transfers) 6 0 60 274 51 JULY/AUG/SEPT JULY/AUG/SEPT 0 230 102 99 OCT/NOV/DEC OCT/NOV/DEC 1 3 0 194 110 48 JAN/FEB/MAR JAN/FEB/MAR 0 0 -100 78 45 APR/MAY/JUNE APR/MAY/JUNE